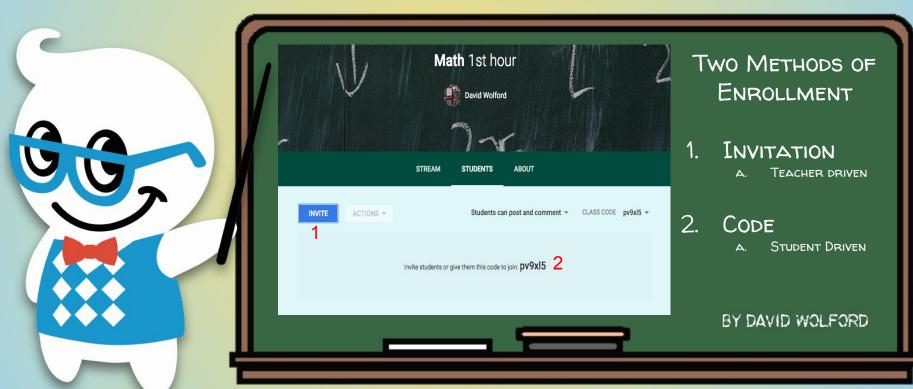

#### GOORU CLASSROOM CARDS

EASY FLASHCARDS FOR USING GOOGLE CLASSROOM

# Logging In



# CHOOSE YOUR ROLE

Get started using Classroom.

Lam a...

TACHER

LOGGING IN FOR THE FIRST TIME

- 1. GO TO CLASSROOM.GOOGLE.COM
- 2. SELECT YOUR ROLE

STUDENT OR TEACHER!

#### Creating/Joining a Class



### **About Tab**





SETTING UP YOUR CLASS

- 1. CLASS TITLE
- 2. CLASS DESCRIPTION
- 3. ROOM LOCATION
- 4. Invite Collaborating
  Teachers
- 5. ADD EXTRA RESOURCES
- 6. Change Themes
- 7. ADD YOUR OWN PHOTO
- 8. CLASS DRIVE FOLDER
- 9. CLASS CALENDAR

## Classroom Calendar



# **Enrolling Students**



### Student Tab



## **Student Comments**



## Stream Tab



# Create Assignment



# **Editing Assignment**



### Attachments





#### **ATTACHMENT OPTIONS:**

- 1. FILE ANY NON GOOGLE DRIVE FILE.
- 2. Google Drive Any Google Drive file
- 3. YOUTUBE VIDEO
- 4. WEB URL LINK
- 5. Assign across multiple classes
  - A. USEFUL FOR

    ASSIGNMENTS/POSTS/ANNOUNCEMENTS YOU

    DON'T HAVE TO REPOST FOR EACH CLASS.

## Announcements



Learn more about Google Classroom at The Gooru

# Create Question



#### **Reuse Post**



## Student's View



## Teacher's View



# Teacher's View (cont.)



## Home Screen



# Home Screen (cont.)