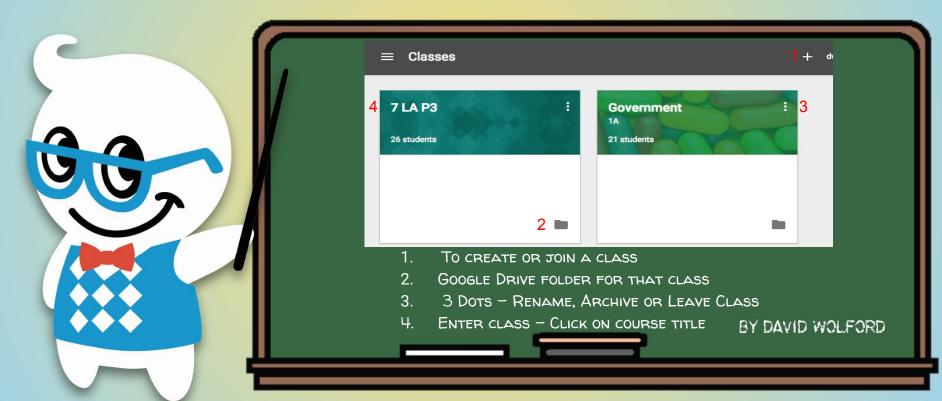

orating
  Teachers
- 5. ADD EXTRA RESOURCES
- 6. Change Themes
- 7. ADD YOUR OWN PHOTO
- 8. CLASS DRIVE FOLDER
- 9. CLASS CALENDAR

## Classroom Calendar



# **Enrolling Students**



### Student Tab



## **Student Comments**



## Stream Tab



# Create Assignment



# **Editing Assignment**



### Attachments





#### **ATTACHMENT OPTIONS:**

- 1. FILE ANY NON GOOGLE DRIVE FILE.
- 2. Google Drive Any Google Drive file
- 3. YOUTUBE VIDEO
- 4. WEB URL LINK
- 5. Assign across multiple classes
  - A. USEFUL FOR

    ASSIGNMENTS/POSTS/ANNOUNCEMENTS YOU

    DON'T HAVE TO REPOST FOR EACH CLASS.

## Announcements



Learn more about Google Classroom at The Gooru

# Create Question



#### **Reuse Post**



## Student's View



## Teacher's View



# Teacher's View (cont.)



## Home Screen



# Home Screen (cont.)