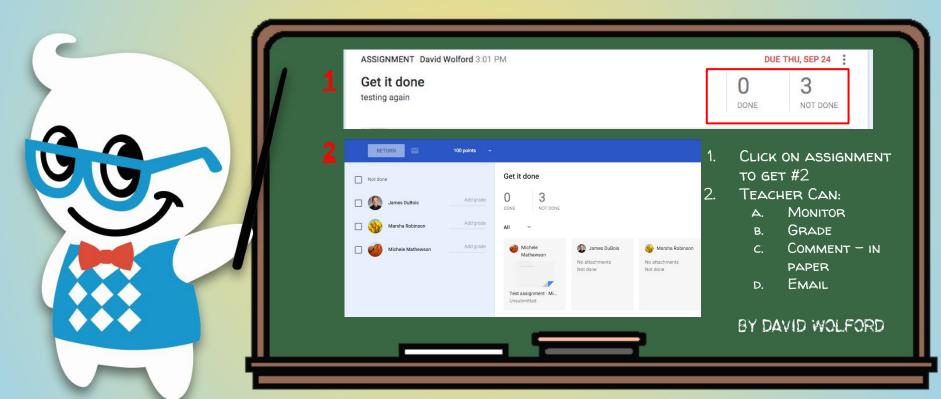

CRIPTION
- 3. ROOM LOCATION
- 4. Invite Collaborating
  Teachers
- 5. ADD EXTRA RESOURCES
- 6. Change Themes
- 7. ADD YOUR OWN PHOTO
- 8. CLASS DRIVE FOLDER
- 9. CLASS CALENDAR

## Classroom Calendar



# **Enrolling Students**



### Student Tab



## **Student Comments**



## Stream Tab



# Create Assignment



# **Editing Assignment**



### Attachments





#### **ATTACHMENT OPTIONS:**

- 1. FILE ANY NON GOOGLE DRIVE FILE.
- 2. Google Drive Any Google Drive file
- 3. YOUTUBE VIDEO
- 4. WEB URL LINK
- 5. Assign across multiple classes
  - A. USEFUL FOR

    ASSIGNMENTS/POSTS/ANNOUNCEMENTS YOU

    DON'T HAVE TO REPOST FOR EACH CLASS.

## Announcements



Learn more about Google Classroom at The Gooru

# Create Question



#### **Reuse Post**



## Student's View



## Teacher's View



# Teacher's View (cont.)



## Home Screen



# Home Screen (cont.)