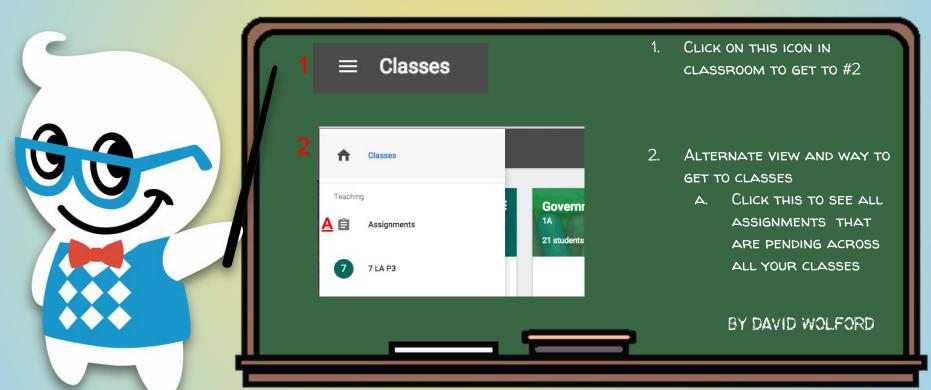

DD EXTRA RESOURCES
- 6. Change Themes
- 7. ADD YOUR OWN PHOTO
- 8. CLASS DRIVE FOLDER
- 9. CLASS CALENDAR

## Classroom Calendar



# **Enrolling Students**



### Student Tab



## **Student Comments**



## Stream Tab



# Create Assignment



# **Editing Assignment**



### Attachments





#### **ATTACHMENT OPTIONS:**

- 1. FILE ANY NON GOOGLE DRIVE FILE.
- 2. Google Drive Any Google Drive file
- 3. YOUTUBE VIDEO
- 4. WEB URL LINK
- 5. Assign across multiple classes
  - A. USEFUL FOR

    ASSIGNMENTS/POSTS/ANNOUNCEMENTS YOU

    DON'T HAVE TO REPOST FOR EACH CLASS.

## Announcements



Learn more about Google Classroom at The Gooru

# Create Question



#### **Reuse Post**



## Student's View



## Teacher's View



# Teacher's View (cont.)



## Home Screen



# Home Screen (cont.)