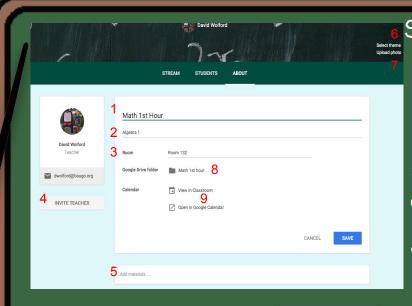

### **About Tab**

SETTING UP YOUR CLASS

- 1. CLASS TITLE
- 2. CLASS DESCRIPTION
- 3. ROOM LOCATION
- 4. Invite Collaborating
  Teachers
- 5. ADD EXTRA RESOURCES
- 6. Change Themes
- 7. ADD YOUR OWN PHOTO
- 8. CLASS DRIVE FOLDER
- 9. CLASS CALENDAR