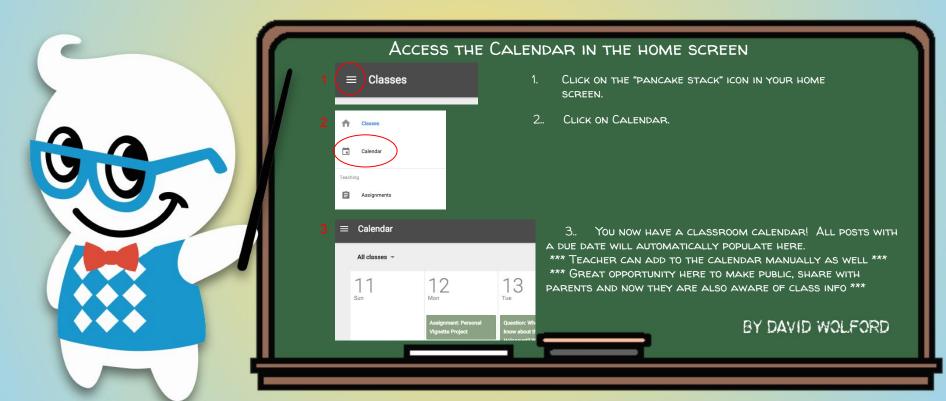

#### GOORU CLASSROOM CARDS

EASY FLASHCARDS FOR USING GOOGLE CLASSROOM

# Logging In



# CHOOSE YOUR ROLE

Get started using Classroom.

Lam a...

TACHER

LOGGING IN FOR THE FIRST TIME

- 1. GO TO CLASSROOM.GOOGLE.COM
- 2. SELECT YOUR ROLE

STUDENT OR TEACHER!

#### Creating/Joining a Class



### **About Tab**





SETTING UP YOUR CLASS

- 1. CLASS TITLE
- 2. CLASS DESCRIPTION
- 3. ROOM LOCATION
- 4. Invite Collaborating
  Teachers
- 5. ADD EXTRA RESOURCES
- 6. Change Themes
- 7. ADD YOUR OWN PHOTO
- 8. CLASS DRIVE FOLDER
- 9. CLASS CALENDAR

## Classroom Calendar



# **Enrolling Students**



### Student Tab



## **Student Comments**



## Stream Tab



# Create Assignment



# **Editing Assignment**



### Attachments





#### **ATTACHMENT OPTIONS:**

- 1. FILE ANY NON GOOGLE DRIVE FILE.
- 2. Google Drive Any Google Drive file
- 3. YOUTUBE VIDEO
- 4. WEB URL LINK
- 5. Assign across multiple classes
  - A. USEFUL FOR

    ASSIGNMENTS/POSTS/ANNOUNCEMENTS YOU

    DON'T HAVE TO REPOST FOR EACH CLASS.

## Announcements



Learn more about Google Classroom at The Gooru

# Create Question



#### **Reuse Post**



## Student's View



## Teacher's View



# Teacher's View (cont.)



## Home Screen



# Home Screen (cont.)