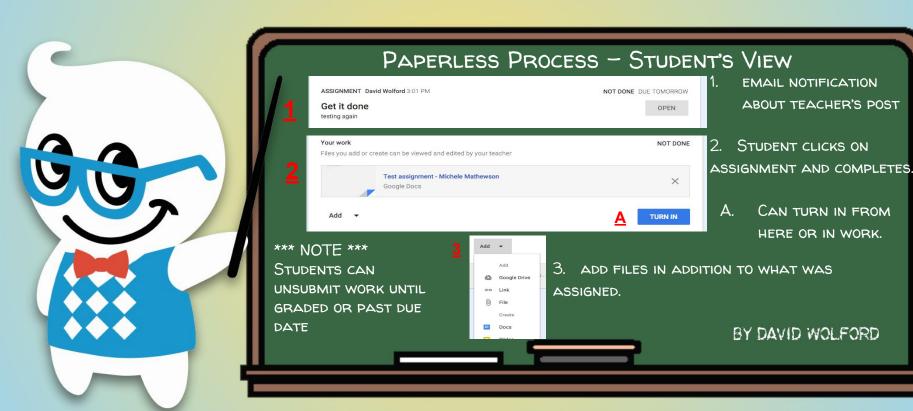

TITLE
- 2. CLASS DESCRIPTION
- 3. ROOM LOCATION
- 4. Invite Collaborating
  Teachers
- 5. ADD EXTRA RESOURCES
- 6. Change Themes
- 7. ADD YOUR OWN PHOTO
- 8. CLASS DRIVE FOLDER
- 9. CLASS CALENDAR

## Classroom Calendar



# **Enrolling Students**



### Student Tab



## **Student Comments**



## Stream Tab



# Create Assignment



# **Editing Assignment**



### Attachments





#### **ATTACHMENT OPTIONS:**

- 1. FILE ANY NON GOOGLE DRIVE FILE.
- 2. Google Drive Any Google Drive file
- 3. YOUTUBE VIDEO
- 4. WEB URL LINK
- 5. Assign across multiple classes
  - A. USEFUL FOR

    ASSIGNMENTS/POSTS/ANNOUNCEMENTS YOU

    DON'T HAVE TO REPOST FOR EACH CLASS.

## Announcements



Learn more about Google Classroom at The Gooru

# Create Question



#### **Reuse Post**



## Student's View



## Teacher's View



# Teacher's View (cont.)



## Home Screen



# Home Screen (cont.)