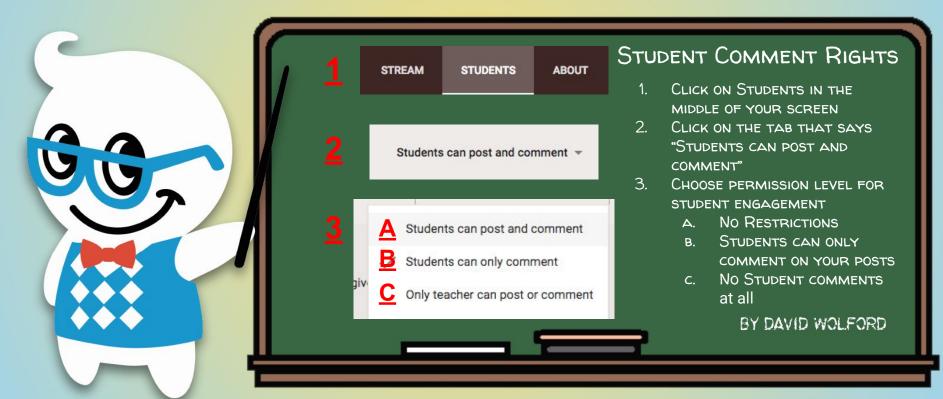

#### GOORU CLASSROOM CARDS

EASY FLASHCARDS FOR USING GOOGLE CLASSROOM

# Logging In



# CHOOSE YOUR ROLE

Get started using Classroom.

Lam a...

TACHER

LOGGING IN FOR THE FIRST TIME

- 1. GO TO CLASSROOM.GOOGLE.COM
- 2. SELECT YOUR ROLE

STUDENT OR TEACHER!

#### Creating/Joining a Class



### **About Tab**





SETTING UP YOUR CLASS

- 1. CLASS TITLE
- 2. CLASS DESCRIPTION
- 3. ROOM LOCATION
- 4. Invite Collaborating
  Teachers
- 5. ADD EXTRA RESOURCES
- 6. Change Themes
- 7. ADD YOUR OWN PHOTO
- 8. CLASS DRIVE FOLDER
- 9. CLASS CALENDAR

## Classroom Calendar



# **Enrolling Students**



### Student Tab



## **Student Comments**



## Stream Tab



# Create Assignment



# **Editing Assignment**



### Attachments





#### **ATTACHMENT OPTIONS:**

- 1. FILE ANY NON GOOGLE DRIVE FILE.
- 2. Google Drive Any Google Drive file
- 3. YOUTUBE VIDEO
- 4. WEB URL LINK
- 5. Assign across multiple classes
  - A. USEFUL FOR

    ASSIGNMENTS/POSTS/ANNOUNCEMENTS YOU

    DON'T HAVE TO REPOST FOR EACH CLASS.

## Announcements



Learn more about Google Classroom at The Gooru

# Create Question



#### **Reuse Post**



## Student's View



## Teacher's View



# Teacher's View (cont.)



## Home Screen



# Home Screen (cont.)