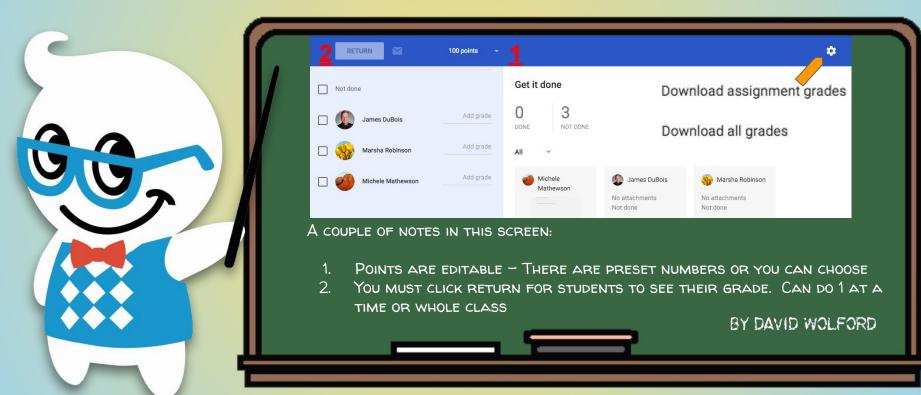

- 4. Invite Collaborating
  Teachers
- 5. ADD EXTRA RESOURCES
- 6. Change Themes
- 7. ADD YOUR OWN PHOTO
- 8. CLASS DRIVE FOLDER
- 9. CLASS CALENDAR

## Classroom Calendar



# **Enrolling Students**



### Student Tab



## **Student Comments**



## Stream Tab



# Create Assignment



# **Editing Assignment**



### Attachments





#### **ATTACHMENT OPTIONS:**

- 1. FILE ANY NON GOOGLE DRIVE FILE.
- 2. Google Drive Any Google Drive file
- 3. YOUTUBE VIDEO
- 4. WEB URL LINK
- 5. Assign across multiple classes
  - A. USEFUL FOR

    ASSIGNMENTS/POSTS/ANNOUNCEMENTS YOU

    DON'T HAVE TO REPOST FOR EACH CLASS.

## Announcements



Learn more about Google Classroom at The Gooru

# Create Question



#### **Reuse Post**



## Student's View



## Teacher's View



# Teacher's View (cont.)



## Home Screen



# Home Screen (cont.)