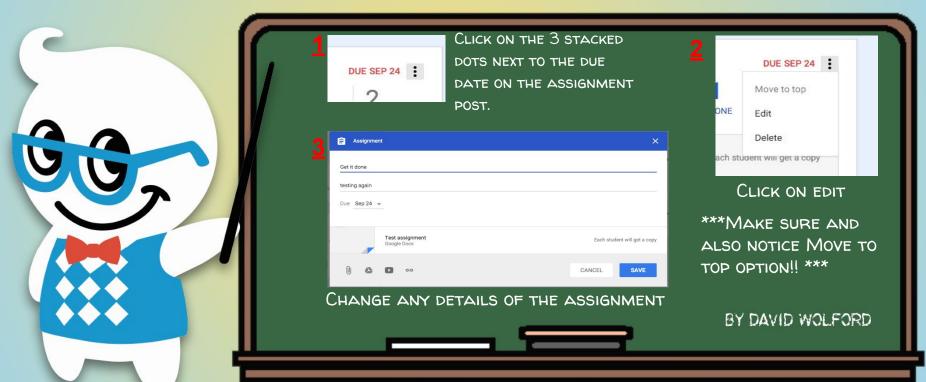

#### GOORU CLASSROOM CARDS

EASY FLASHCARDS FOR USING GOOGLE CLASSROOM

# Logging In



# CHOOSE YOUR ROLE

Get started using Classroom.

Lam a...

TACHER

LOGGING IN FOR THE FIRST TIME

- 1. GO TO CLASSROOM.GOOGLE.COM
- 2. SELECT YOUR ROLE

STUDENT OR TEACHER!

#### Creating/Joining a Class



### **About Tab**





SETTING UP YOUR CLASS

- 1. CLASS TITLE
- 2. CLASS DESCRIPTION
- 3. ROOM LOCATION
- 4. Invite Collaborating
  Teachers
- 5. ADD EXTRA RESOURCES
- 6. Change Themes
- 7. ADD YOUR OWN PHOTO
- 8. CLASS DRIVE FOLDER
- 9. CLASS CALENDAR

## Classroom Calendar



# **Enrolling Students**



### Student Tab



## **Student Comments**



## Stream Tab



# Create Assignment



# **Editing Assignment**



### Attachments





#### **ATTACHMENT OPTIONS:**

- 1. FILE ANY NON GOOGLE DRIVE FILE.
- 2. Google Drive Any Google Drive file
- 3. YOUTUBE VIDEO
- 4. WEB URL LINK
- 5. Assign across multiple classes
  - A. USEFUL FOR

    ASSIGNMENTS/POSTS/ANNOUNCEMENTS YOU

    DON'T HAVE TO REPOST FOR EACH CLASS.

## Announcements



Learn more about Google Classroom at The Gooru

# Create Question



#### **Reuse Post**



## Student's View



## Teacher's View



# Teacher's View (cont.)



## Home Screen



# Home Screen (cont.)