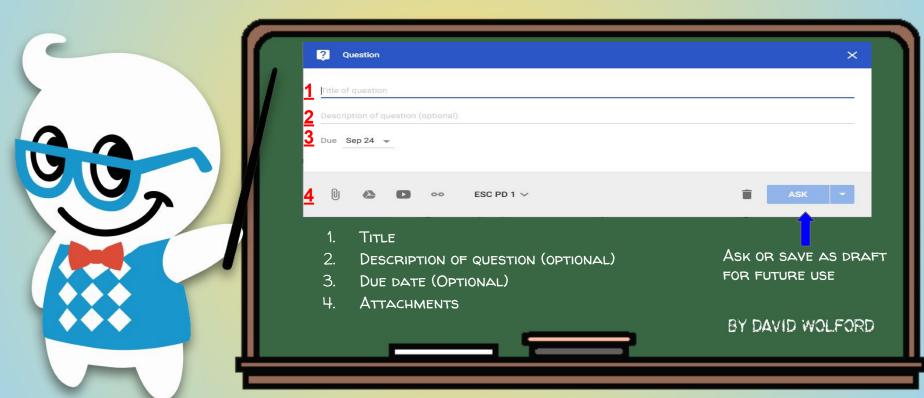

Tab**





SETTING UP YOUR CLASS

- 1. CLASS TITLE
- 2. CLASS DESCRIPTION
- 3. ROOM LOCATION
- 4. Invite Collaborating
  Teachers
- 5. ADD EXTRA RESOURCES
- 6. Change Themes
- 7. ADD YOUR OWN PHOTO
- 8. CLASS DRIVE FOLDER
- 9. CLASS CALENDAR

## Classroom Calendar



# **Enrolling Students**



### Student Tab



## **Student Comments**



## Stream Tab



# Create Assignment



# **Editing Assignment**



### Attachments





#### **ATTACHMENT OPTIONS:**

- 1. FILE ANY NON GOOGLE DRIVE FILE.
- 2. Google Drive Any Google Drive file
- 3. YOUTUBE VIDEO
- 4. WEB URL LINK
- 5. Assign across multiple classes
  - A. USEFUL FOR

    ASSIGNMENTS/POSTS/ANNOUNCEMENTS YOU

    DON'T HAVE TO REPOST FOR EACH CLASS.

## Announcements



Learn more about Google Classroom at The Gooru

# Create Question



#### **Reuse Post**



## Student's View



## Teacher's View



# Teacher's View (cont.)



## Home Screen



# Home Screen (cont.)