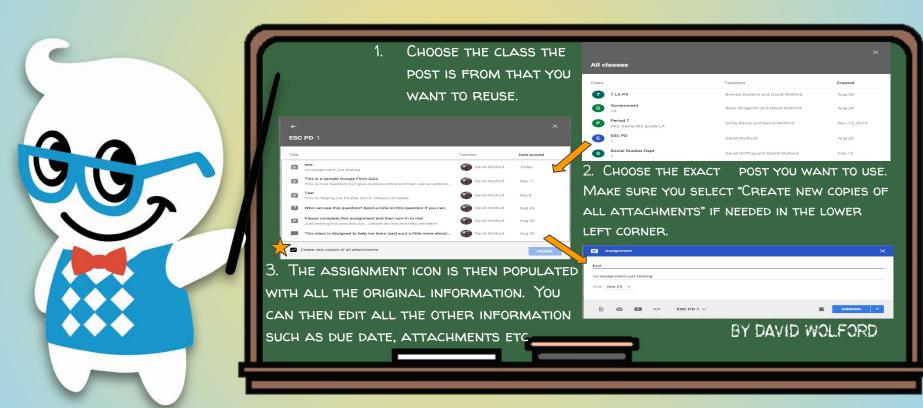

OUR CLASS

- 1. CLASS TITLE
- 2. CLASS DESCRIPTION
- 3. ROOM LOCATION
- 4. Invite Collaborating
  Teachers
- 5. ADD EXTRA RESOURCES
- 6. Change Themes
- 7. ADD YOUR OWN PHOTO
- 8. CLASS DRIVE FOLDER
- 9. CLASS CALENDAR

## Classroom Calendar



# **Enrolling Students**



### Student Tab



## **Student Comments**



## Stream Tab



# Create Assignment



# **Editing Assignment**



### Attachments





#### **ATTACHMENT OPTIONS:**

- 1. FILE ANY NON GOOGLE DRIVE FILE.
- 2. Google Drive Any Google Drive file
- 3. YOUTUBE VIDEO
- 4. WEB URL LINK
- 5. Assign across multiple classes
  - A. USEFUL FOR

    ASSIGNMENTS/POSTS/ANNOUNCEMENTS YOU

    DON'T HAVE TO REPOST FOR EACH CLASS.

## Announcements



Learn more about Google Classroom at The Gooru

# Create Question



#### **Reuse Post**



## Student's View



## Teacher's View



# Teacher's View (cont.)



## Home Screen



# Home Screen (cont.)