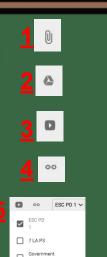

### Attachments

#### **ATTACHMENT OPTIONS:**

- 1. FILE ANY NON GOOGLE DRIVE FILE.
- 2. Google Drive Any Google Drive file
- 3. YOUTUBE VIDEO
- 4. WEB URL LINK
- 5. Assign across multiple classes
  - A. USEFUL FOR

    ASSIGNMENTS/POSTS/ANNOUNCEMENTS YOU

    DON'T HAVE TO REPOST FOR EACH CLASS.