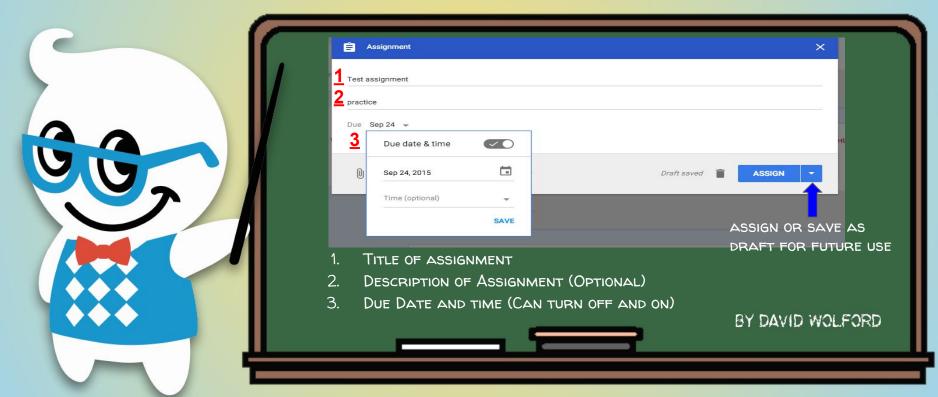

#### GOORU CLASSROOM CARDS

EASY FLASHCARDS FOR USING GOOGLE CLASSROOM

# Logging In



# CHOOSE YOUR ROLE

Get started using Classroom.

Lam a...

TACHER

LOGGING IN FOR THE FIRST TIME

- 1. GO TO CLASSROOM.GOOGLE.COM
- 2. SELECT YOUR ROLE

STUDENT OR TEACHER!

#### Creating/Joining a Class



### **About Tab**





SETTING UP YOUR CLASS

- 1. CLASS TITLE
- 2. CLASS DESCRIPTION
- 3. ROOM LOCATION
- 4. Invite Collaborating
  Teachers
- 5. ADD EXTRA RESOURCES
- 6. Change Themes
- 7. ADD YOUR OWN PHOTO
- 8. CLASS DRIVE FOLDER
- 9. CLASS CALENDAR

## Classroom Calendar



# **Enrolling Students**



### Student Tab



## **Student Comments**



## Stream Tab



# Create Assignment



# **Editing Assignment**



### Attachments





#### **ATTACHMENT OPTIONS:**

- 1. FILE ANY NON GOOGLE DRIVE FILE.
- 2. Google Drive Any Google Drive file
- 3. YOUTUBE VIDEO
- 4. WEB URL LINK
- 5. Assign across multiple classes
  - A. USEFUL FOR

    ASSIGNMENTS/POSTS/ANNOUNCEMENTS YOU

    DON'T HAVE TO REPOST FOR EACH CLASS.

## Announcements



Learn more about Google Classroom at The Gooru

# Create Question



#### **Reuse Post**



## Student's View



## Teacher's View



# Teacher's View (cont.)



## Home Screen



# Home Screen (cont.)