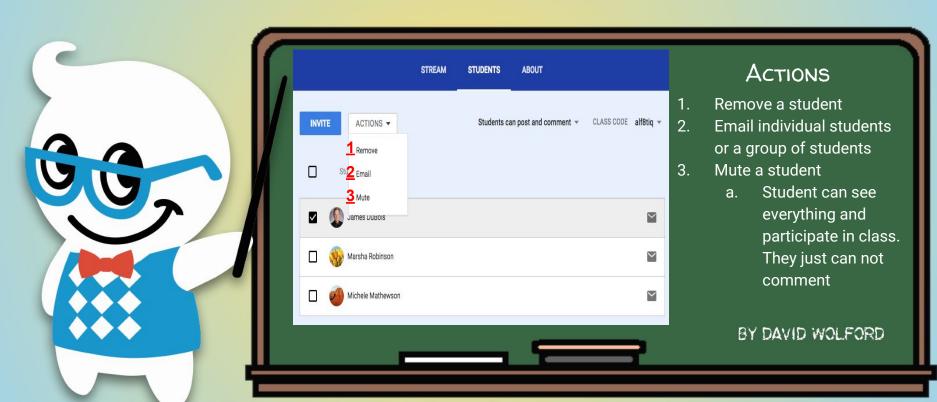

#### GOORU CLASSROOM CARDS

EASY FLASHCARDS FOR USING GOOGLE CLASSROOM

# Logging In



# CHOOSE YOUR ROLE

Get started using Classroom.

Lam a...

TACHER

LOGGING IN FOR THE FIRST TIME

- 1. GO TO CLASSROOM.GOOGLE.COM
- 2. SELECT YOUR ROLE

STUDENT OR TEACHER!

#### Creating/Joining a Class



### **About Tab**





SETTING UP YOUR CLASS

- 1. CLASS TITLE
- 2. CLASS DESCRIPTION
- 3. ROOM LOCATION
- 4. Invite Collaborating
  Teachers
- 5. ADD EXTRA RESOURCES
- 6. Change Themes
- 7. ADD YOUR OWN PHOTO
- 8. CLASS DRIVE FOLDER
- 9. CLASS CALENDAR

## Classroom Calendar



# **Enrolling Students**



### Student Tab



## **Student Comments**



## Stream Tab



# Create Assignment



# **Editing Assignment**



### Attachments





#### **ATTACHMENT OPTIONS:**

- 1. FILE ANY NON GOOGLE DRIVE FILE.
- 2. Google Drive Any Google Drive file
- 3. YOUTUBE VIDEO
- 4. WEB URL LINK
- 5. Assign across multiple classes
  - A. USEFUL FOR

    ASSIGNMENTS/POSTS/ANNOUNCEMENTS YOU

    DON'T HAVE TO REPOST FOR EACH CLASS.

## Announcements



Learn more about Google Classroom at The Gooru

# Create Question



#### **Reuse Post**



## Student's View



## Teacher's View



# Teacher's View (cont.)



## Home Screen



# Home Screen (cont.)