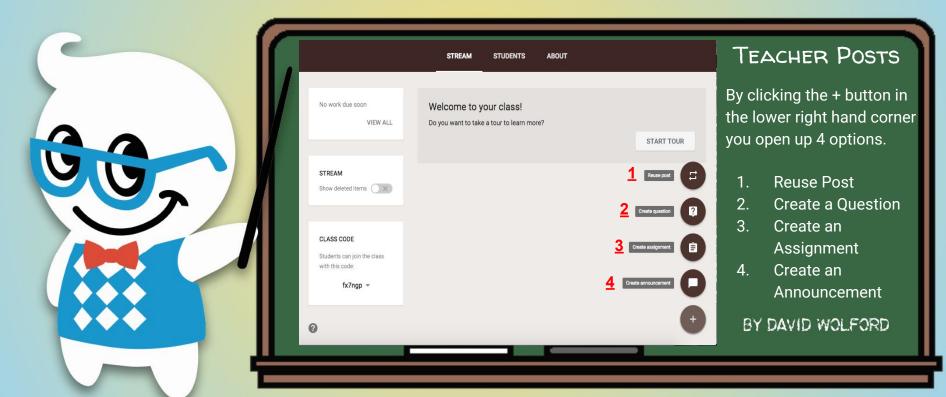

#### GOORU CLASSROOM CARDS

EASY FLASHCARDS FOR USING GOOGLE CLASSROOM

# Logging In



# CHOOSE YOUR ROLE

Get started using Classroom.

Lam a...

TACHER

LOGGING IN FOR THE FIRST TIME

- 1. GO TO CLASSROOM.GOOGLE.COM
- 2. SELECT YOUR ROLE

STUDENT OR TEACHER!

#### Creating/Joining a Class



### **About Tab**





SETTING UP YOUR CLASS

- 1. CLASS TITLE
- 2. CLASS DESCRIPTION
- 3. ROOM LOCATION
- 4. Invite Collaborating
  Teachers
- 5. ADD EXTRA RESOURCES
- 6. Change Themes
- 7. ADD YOUR OWN PHOTO
- 8. CLASS DRIVE FOLDER
- 9. CLASS CALENDAR

## Classroom Calendar



# **Enrolling Students**



### Student Tab



## **Student Comments**



## Stream Tab



# Create Assignment



# **Editing Assignment**



### Attachments





#### **ATTACHMENT OPTIONS:**

- 1. FILE ANY NON GOOGLE DRIVE FILE.
- 2. Google Drive Any Google Drive file
- 3. YOUTUBE VIDEO
- 4. WEB URL LINK
- 5. Assign across multiple classes
  - A. USEFUL FOR

    ASSIGNMENTS/POSTS/ANNOUNCEMENTS YOU

    DON'T HAVE TO REPOST FOR EACH CLASS.

## Announcements



Learn more about Google Classroom at The Gooru

# Create Question



#### **Reuse Post**



## Student's View



## Teacher's View



# Teacher's View (cont.)



## Home Screen



# Home Screen (cont.)