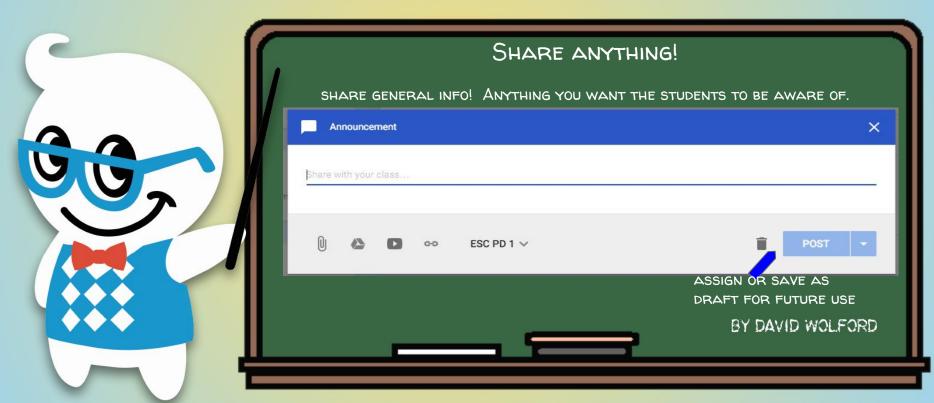

E

STUDENT OR TEACHER!

#### Creating/Joining a Class



### **About Tab**





SETTING UP YOUR CLASS

- 1. CLASS TITLE
- 2. CLASS DESCRIPTION
- 3. ROOM LOCATION
- 4. Invite Collaborating
  Teachers
- 5. ADD EXTRA RESOURCES
- 6. Change Themes
- 7. ADD YOUR OWN PHOTO
- 8. CLASS DRIVE FOLDER
- 9. CLASS CALENDAR

## Classroom Calendar



# **Enrolling Students**



### Student Tab



## **Student Comments**



## Stream Tab



# Create Assignment



# **Editing Assignment**



### Attachments





#### **ATTACHMENT OPTIONS:**

- 1. FILE ANY NON GOOGLE DRIVE FILE.
- 2. Google Drive Any Google Drive file
- 3. YOUTUBE VIDEO
- 4. WEB URL LINK
- 5. Assign across multiple classes
  - A. USEFUL FOR

    ASSIGNMENTS/POSTS/ANNOUNCEMENTS YOU

    DON'T HAVE TO REPOST FOR EACH CLASS.

## Announcements



Learn more about Google Classroom at The Gooru

# Create Question



#### **Reuse Post**



## Student's View



## Teacher's View



# Teacher's View (cont.)



## Home Screen



# Home Screen (cont.)