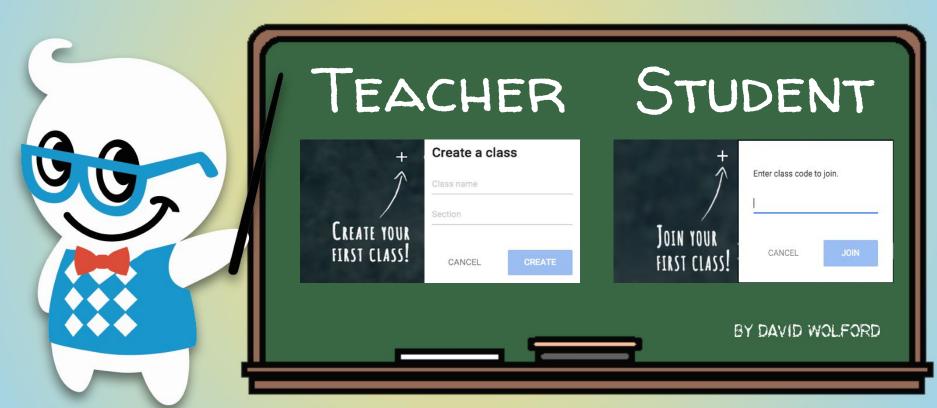

# CHOOSE YOUR ROLE

Get started using Classroom.

Lam a...

TACHER

LOGGING IN FOR THE FIRST TIME

- 1. GO TO CLASSROOM.GOOGLE.COM
- 2. SELECT YOUR ROLE

STUDENT OR TEACHER!

#### Creating/Joining a Class